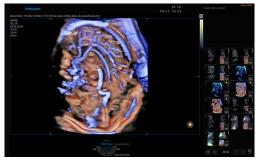

MV-Flow<sup>™</sup> 3D- is an advanced Doppler technology providing detailed documentation of microvascular perfusion into tissues and organs (available in 2D/3D mode).

Placenta using MV-Flow™ 3D

Fetal Brain using MV-Flow™ 3D