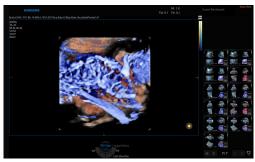

MV-Flow<sup>™</sup> 3D- is an advanced Doppler technology providing detailed documentation of microvascular perfusion into tissues and organs (available in 2D/3D mode).

Placenta using MV-Flow™ 3D

Fetal Brain using MV-Flow™ 3D