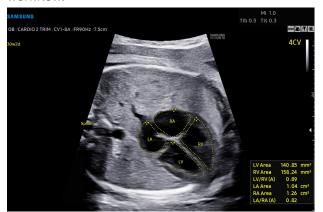

### **Intelligent Assist Tools**

**ViewAssist™** – provides automatic recognition and text labeling of fetal cardiac anatomy to enhance clinical documentation and workflow.

**HeartAssist™** – semi-automatic measurement feature designed to recognize and quantify fetal cardiac anatomy facilitating consistency of measurements and efficient workflow.