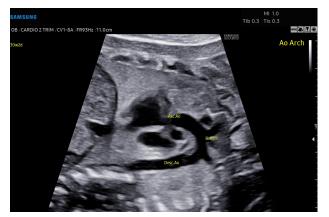

### **Intelligent Assist Tools**

**ViewAssist™** – provides automatic recognition and text labeling of fetal cardiac anatomy to enhance clinical documentation and workflow.

**HeartAssist™** – semi-automatic measurement feature designed to recognize and quantify fetal cardiac anatomy facilitating consistency of measurements and efficient workflow.