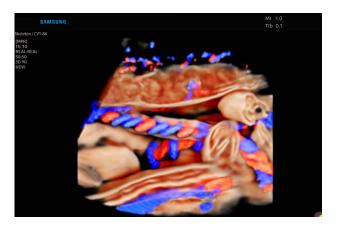

MV-Flow<sup>™</sup> 3D- is an advanced Doppler technology providing detailed documentation of microvascular perfusion into tissues and organs (available in 2D/3D mode).

Placenta using MV-Flow™ 3D

Fetal Brain using MV-Flow™ 3D