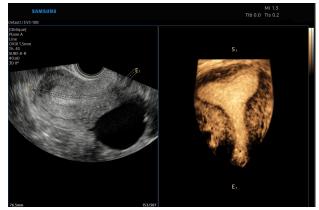

MV-Flow<sup>™</sup> 3D- is an advanced Doppler technology providing detailed documentation of microvascular perfusion into tissues and organs (available in 2D/3D mode).

Placenta using MV-Flow™ 3D

Fetal Brain using MV-Flow™ 3D