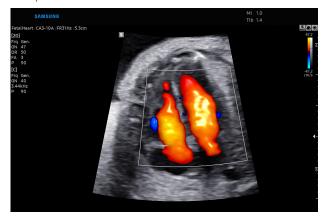

### **Exquisite Image Quality**

**LumiFlow**<sup>™</sup> - displays a three-dimensional "like" appearance to 2D color Doppler enhancing spatial comprehension of blood vessels.

**RealisticVue™** - displays high resolution 3D anatomy with exceptional detail and realistic depth perception.

**CrystalVue Flow™** – is an advanced volume rendering technology that enhances visualization of both internal and external structures in a single rendered image.