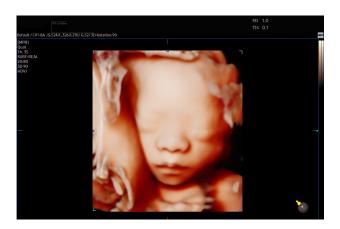

### **Exquisite Image Quality**

**LumiFlow**<sup>™</sup> - displays a three-dimensional "like" appearance to 2D color Doppler enhancing spatial comprehension of blood vessels.

**RealisticVue™** - displays high resolution 3D anatomy with exceptional detail and realistic depth perception.